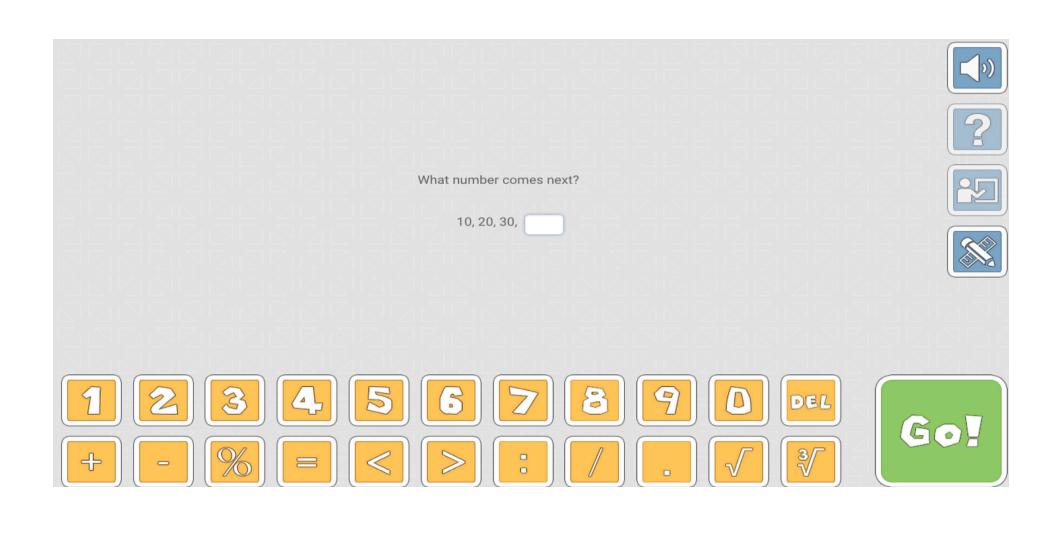

## Teachers can create assignments.

When you create an assignment for a student, the assigned questions will appear in game instead of the regular content, until the assignment is complete.