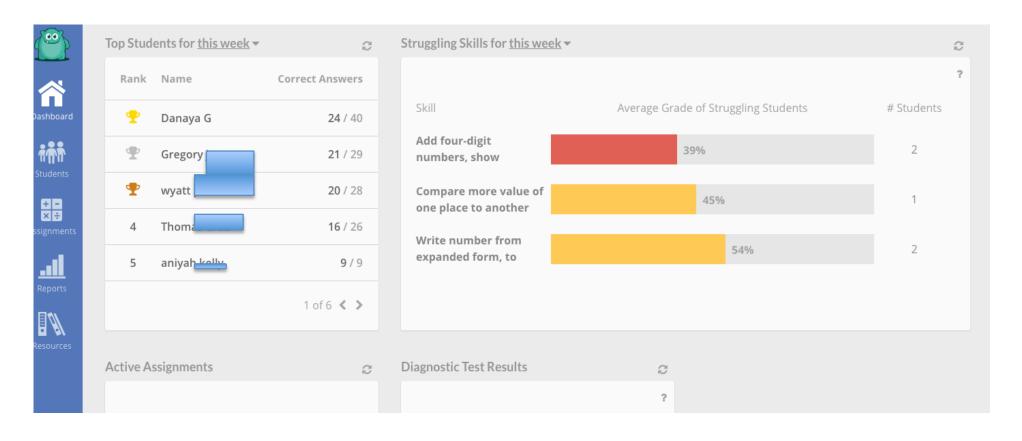

## **Student View**











## **Teacher View**



## Teachers can create assignments.



When you create an assignment for a student, the assigned questions will appear in game instead of the regular content, until the assignment is complete.

## **Create New Assignment**

| Assignment Name                                     | Start Date | End Date   |             |        |
|-----------------------------------------------------|------------|------------|-------------|--------|
| Conversion word problems (hours, minutes, seconds)  | 2015-04-07 | 2015-04-21 | View Report | Delete |
| Compare fractions with like and unlike denominators | 2015-04-07 | 2015-04-21 | View Report | Delete |
| Compare like and unlike fractions with symbols      | 2015-04-07 | 2015-04-21 | View Report | Delete |
| Equivalent fractions