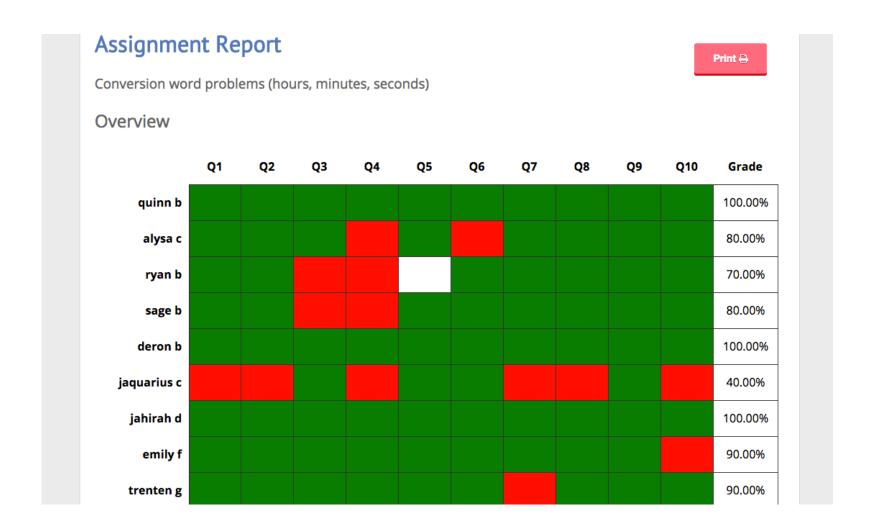

## Teachers can create assignments.

When you create an assignment for a student, the assigned questions will appear in game instead of the regular content, until the assignment is complete.

## **Create New Assignment**

| Assignment Name                                     | Start Date | End Date   |             |        |
|-----------------------------------------------------|------------|------------|-------------|--------|
| Conversion word problems (hours, minutes, seconds)  | 2015-04-07 | 2015-04-21 | View Report | Delete |
| Compare fractions with like and unlike denominators | 2015-04-07 | 2015-04-21 | View Report | Delete |
| Compare like and unlike fractions with symbols      | 2015-04-07 | 2015-04-21 | View Report | Delete |
| Equivalent fractions                                | 2015-04-07 | 2015-04-21 | View Report | Delete |
| Prime factors of a composite number                 | 2015-04-07 | 2015-04-21 | View Report | Delete |
| Convert metric units                                | 2015-04-07 | 2015-04-30 | View Report | Delete |
| Symmetry of quadrilaterals                          | 2015-04-07 | 2015-04-21 | View Report | Delete |
| Comparing improper fractions                        | 2015-03-23 | 2015-04-13 | View Report | Delete |